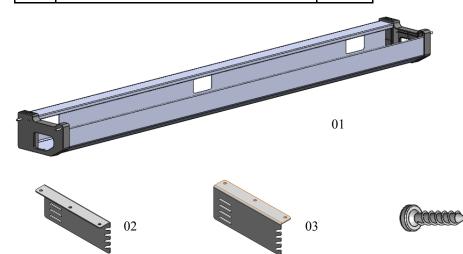

## **Content box**

| #  | Part name                      | Qty |
|----|--------------------------------|-----|
| 01 | Pre Assembly Cable Tray 1200mm | 1   |
| 02 | Tray Guide Cap - Right         | 1   |
| 03 | Tray Guide Cap - Left          | 1   |
| 04 | Screw PH Chipboard 4.5 x 16mm  | 6   |