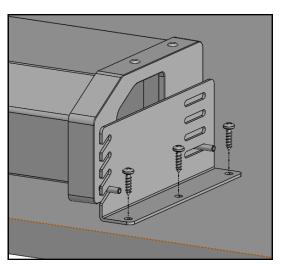

EN DE

# Cable Tray SWING (1200 mm)



## Assembly Manual

Read this manual thoroughly and store in a safe place!

## **Content box**

| #  | Part name                      | Qty |
|----|--------------------------------|-----|
| 01 | Pre Assembly Cable Tray 1200mm | 1   |
| 02 | Tray Guide Cap - Right         | 1   |
| 03 | Tray Guide Cap - Left          | 1   |
| 04 | Screw PH Chipboard 4.5 x 16mm  | 6   |





Adjusting the frame wide

• Pull the frame outward to the minimum 1300mm wide.



- Put the pre-assembly cable tray 1200mm at the centre of the table top. Slot the tray guide cap right and tray guide cap left into the spring pin.





Leave 5mm gap between the pre-assembly cable tray and the tray guide cap right and left.







Tighten the 6x chipboard screw with screw driver.

# **Mounting Direction** Option 1 Option 2 Q M M