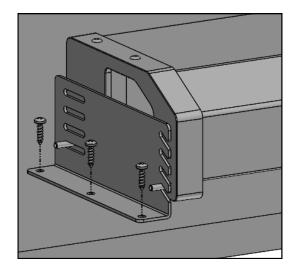

EN DE

# Cable Tray SWING (1200 mm)



## Assembly Manual

Read this manual thoroughly and store in a safe place!

## **Content box**

| #  | Part name                      | Qty |
|----|--------------------------------|-----|
| 01 | Pre Assembly Cable Tray 1200mm | 1   |
| 02 | Tray Guide Cap - Right         | 1   |
| 03 | Tray Guide Cap - Left          | 1   |
| 04 | Screw PH Chipboard 4.5 x 16mm  | 6   |





Adjusting the frame wide

• Pull the frame outward to the minimum 1300mm wide.



- Put the pre-assembly cable tray 1200mm at the centre of the table top. Slot the tray guide cap right and tray guide cap left into the spring pin.





Leave 5mm gap between the pre-assembly cable tray and the tray guide cap right and left.







Tighten the 6x chipboard screw with screw driver.

# **Mounting Direction** Option 1 Option 2 Q M M