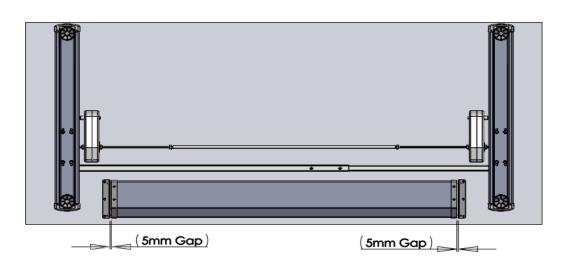

Adjusting the frame wide

• Pull the frame outward to the minimum 1300mm wide.

- Put the pre-assembly cable tray 1200mm at the centre of the table top. Slot the tray guide cap right and tray guide cap left into the spring pin.

Leave 5mm gap between the pre-assembly cable tray and the tray guide cap right and left.

Tighten the 6x chipboard screw with screw driver.