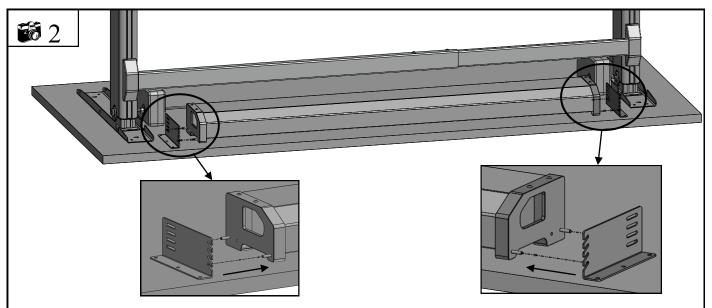

Leave 5mm gap between the pre-assembly cable tray and the tray guide cap right and left.

Tighten the 6x chipboard screw with screw driver.