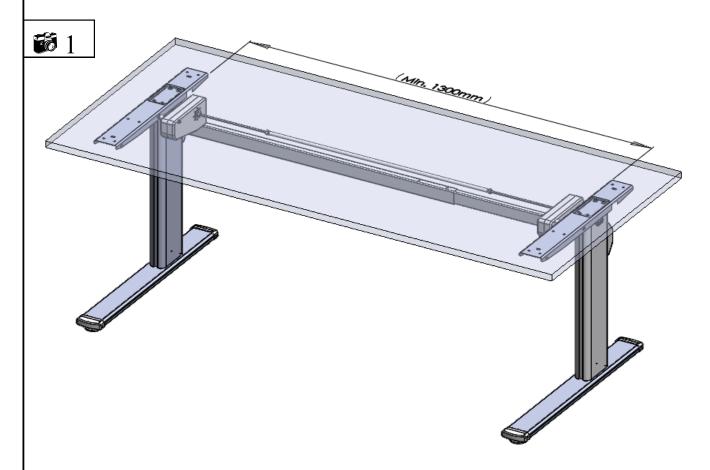

Adjusting the frame wide

• Pull the frame outward to the minimum 1300mm wide.

- Put the pre-assembly cable tray 1200mm at the centre of the table top. Slot the tray guide cap right and tray guide cap left into the spring pin.