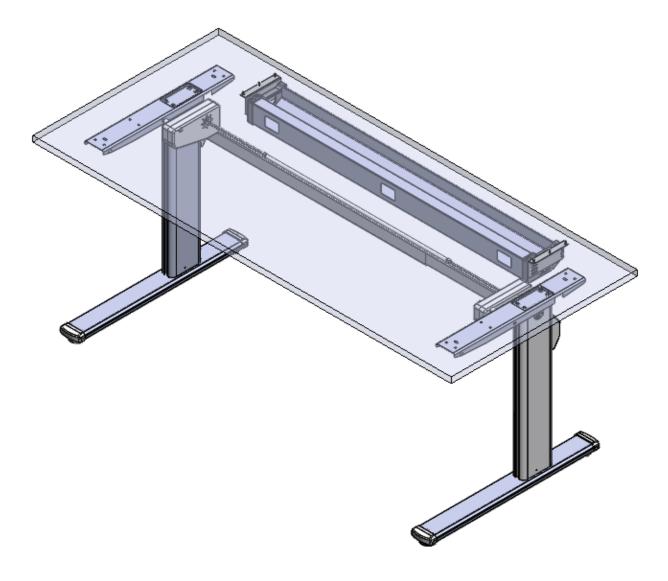

EN DE

# Cable Tray SWING (1200 mm)



## Assembly Manual

Read this manual thoroughly and store in a safe place!

## **Content box**

| #  | Part name                      | Qty |
|----|--------------------------------|-----|
| 01 | Pre Assembly Cable Tray 1200mm | 1   |
| 02 | Tray Guide Cap - Right         | 1   |
| 03 | Tray Guide Cap - Left          | 1   |
| 04 | Screw PH Chipboard 4.5 x 16mm  | 6   |





Adjusting the frame wide

• Pull the frame outward to the minimum 1300mm wide.



- Put the pre-assembly cable tray 1200mm at the centre of the table top. Slot the tray guide cap right and tray guide cap left into the spring pin.





Leave 5mm gap between the pre-assembly cable tray and the tray guide cap right and left.







Tighten the 6x chipboard screw with screw driver.

# **Mounting Direction** Option 1 Optio