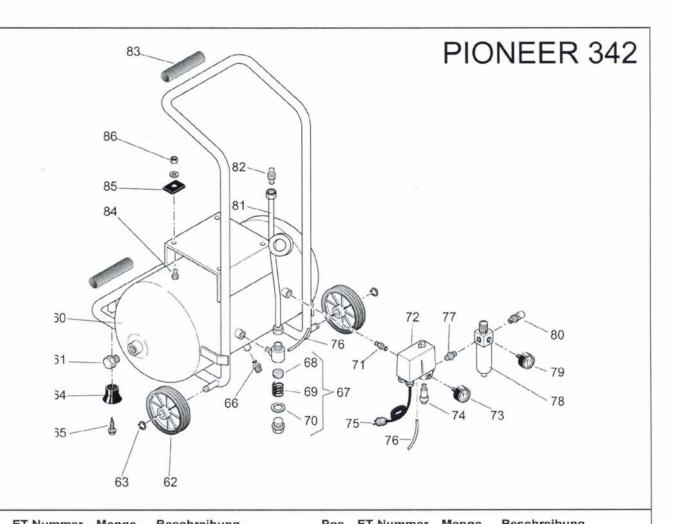

| Pos. | ET-Nummer  | Menge | Beschreibung           | Pos. | ET-Nummer  | Menge | Beschreibung       |
|------|------------|-------|------------------------|------|------------|-------|--------------------|
| 60   | 166HU0010V | 1     | Druckluftbehälter      | 86   | 014004003  | 4     | Sechskantmutter    |
| 61   | 011008000  | 2     | Blindstopfen           |      | 516GP65604 | 1     | Aggregat MK-342-3M |
| 62   | 020041000  | 2     | Rad                    |      |            |       |                    |
| 63   | 015003000  | 2     | Seegering              |      |            |       |                    |
| 64   | 020074000  | 2     | Dämpfer                |      |            |       |                    |
| 65   | 014013054  | 2     | Schraube               |      |            |       |                    |
| 66   | 022020000  | 1     | Entwässerungshahn      |      |            |       |                    |
| 67   | 347062000  | 1     | Rückschlagventil       |      |            |       |                    |
| 68   | 047152001  | 1     | Dichtung               |      |            |       |                    |
| 69   | 047152002  | 1     | Feder                  |      |            |       |                    |
| 70   | 047152003  | 1     | O-Ring                 |      |            |       |                    |
| 71   | 011079000  | 1     | Zwischenstück          |      |            |       |                    |
| 72   | 321071000  | 1     | Druckschalter          |      |            |       |                    |
| 73   | 330007000  | 1     | Manometer              |      |            |       |                    |
| 74   | 047206000  | 1     | Sicherheitsventil      |      |            |       |                    |
| 75   | 164A04400  | 1     | Kabel mit Stecker      |      |            |       |                    |
| 76   | 046001000  | 1     | Entlüftungsschlauch    |      |            |       |                    |
| 77   | 199626000  | 1     | Drehanschluss          |      |            |       |                    |
| 78   | 319014000  | 1     | Druckminderer komplett |      |            |       |                    |
| 79   | 330006000  | 1     | Manometer              |      |            |       |                    |
| 80   | 322053000  | 1     | Schnellhahn            |      |            |       |                    |
| 81   | 102GP0010  | 1     | Luftleitung            |      |            |       |                    |
| 82   | 199021000  | 1     | Zwischenstück          |      |            |       |                    |
| 83   | 116022015  | 2     | Kugelgriff             |      |            |       |                    |
| 84   | 014001053  | 4     | Schraube               |      |            |       |                    |
| 85   | 199608000  | 4     | Dämpfer                |      |            |       |                    |