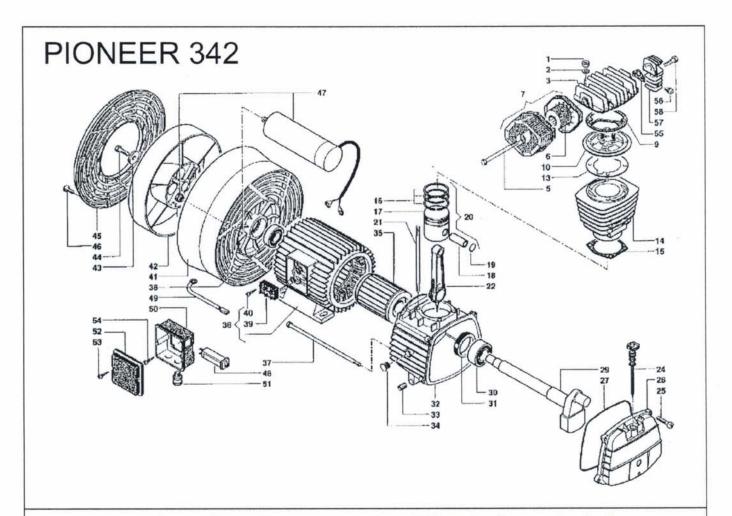

| Pos. | ET-Nummer                                                                                                                                                                                                                                                                                                                                                                                                                                                                                                                                                                                                                                                                                                                                                                                                                                                                                                                                                                                                                                                                                                                                                                                                                                                                                                                                                                                                                                                                                                                                                                                                                                                                                                                                                                                                                                                                                                                                                                                                                                                                                                                      | Menge | Beschreibung         | Pos. | ET-Nummer | Menge | Beschreibung            |
|------|--------------------------------------------------------------------------------------------------------------------------------------------------------------------------------------------------------------------------------------------------------------------------------------------------------------------------------------------------------------------------------------------------------------------------------------------------------------------------------------------------------------------------------------------------------------------------------------------------------------------------------------------------------------------------------------------------------------------------------------------------------------------------------------------------------------------------------------------------------------------------------------------------------------------------------------------------------------------------------------------------------------------------------------------------------------------------------------------------------------------------------------------------------------------------------------------------------------------------------------------------------------------------------------------------------------------------------------------------------------------------------------------------------------------------------------------------------------------------------------------------------------------------------------------------------------------------------------------------------------------------------------------------------------------------------------------------------------------------------------------------------------------------------------------------------------------------------------------------------------------------------------------------------------------------------------------------------------------------------------------------------------------------------------------------------------------------------------------------------------------------------|-------|----------------------|------|-----------|-------|-------------------------|
| 1    | 14003001                                                                                                                                                                                                                                                                                                                                                                                                                                                                                                                                                                                                                                                                                                                                                                                                                                                                                                                                                                                                                                                                                                                                                                                                                                                                                                                                                                                                                                                                                                                                                                                                                                                                                                                                                                                                                                                                                                                                                                                                                                                                                                                       | 4     | Sechskantmutter      | 33   | 11001000  | 1     | Ablaufstopfen           |
| 2    | 14005002                                                                                                                                                                                                                                                                                                                                                                                                                                                                                                                                                                                                                                                                                                                                                                                                                                                                                                                                                                                                                                                                                                                                                                                                                                                                                                                                                                                                                                                                                                                                                                                                                                                                                                                                                                                                                                                                                                                                                                                                                                                                                                                       | 2     | Unterlegscheibe      | 34   | 116025047 | 1     | Entlüftungsstopfen      |
| 3    | 116025004                                                                                                                                                                                                                                                                                                                                                                                                                                                                                                                                                                                                                                                                                                                                                                                                                                                                                                                                                                                                                                                                                                                                                                                                                                                                                                                                                                                                                                                                                                                                                                                                                                                                                                                                                                                                                                                                                                                                                                                                                                                                                                                      | 1     | Zylinderkopf         | 35   | 116028007 | 1     | Anker -Rotor            |
| 5    | 14002028                                                                                                                                                                                                                                                                                                                                                                                                                                                                                                                                                                                                                                                                                                                                                                                                                                                                                                                                                                                                                                                                                                                                                                                                                                                                                                                                                                                                                                                                                                                                                                                                                                                                                                                                                                                                                                                                                                                                                                                                                                                                                                                       | 1     | Schraube             | 36   | 416028604 | 1     | Wicklung                |
| 6    | 17003000                                                                                                                                                                                                                                                                                                                                                                                                                                                                                                                                                                                                                                                                                                                                                                                                                                                                                                                                                                                                                                                                                                                                                                                                                                                                                                                                                                                                                                                                                                                                                                                                                                                                                                                                                                                                                                                                                                                                                                                                                                                                                                                       | 1     | Filterelement        | 37   | 116025016 | 2     | Schraube                |
| 7    | 317001000                                                                                                                                                                                                                                                                                                                                                                                                                                                                                                                                                                                                                                                                                                                                                                                                                                                                                                                                                                                                                                                                                                                                                                                                                                                                                                                                                                                                                                                                                                                                                                                                                                                                                                                                                                                                                                                                                                                                                                                                                                                                                                                      | 1     | Luftfilter           | 38   | 33007000  | 1     | Kugellager              |
| 9    | 116025024                                                                                                                                                                                                                                                                                                                                                                                                                                                                                                                                                                                                                                                                                                                                                                                                                                                                                                                                                                                                                                                                                                                                                                                                                                                                                                                                                                                                                                                                                                                                                                                                                                                                                                                                                                                                                                                                                                                                                                                                                                                                                                                      | 1     | Kopfdichtung         | 39   | 28008000  | 1     | Klemmleiste             |
| 10   | 416028046                                                                                                                                                                                                                                                                                                                                                                                                                                                                                                                                                                                                                                                                                                                                                                                                                                                                                                                                                                                                                                                                                                                                                                                                                                                                                                                                                                                                                                                                                                                                                                                                                                                                                                                                                                                                                                                                                                                                                                                                                                                                                                                      | 1     | Ventilplatte         | 40   | 14006001  | 2     | Schraube                |
| 13   | 116028049                                                                                                                                                                                                                                                                                                                                                                                                                                                                                                                                                                                                                                                                                                                                                                                                                                                                                                                                                                                                                                                                                                                                                                                                                                                                                                                                                                                                                                                                                                                                                                                                                                                                                                                                                                                                                                                                                                                                                                                                                                                                                                                      | 1     | Zylinderdichtung     | 41   | 116025012 | 1     | Schutzkappe Ventilator  |
| 14   | 116050003                                                                                                                                                                                                                                                                                                                                                                                                                                                                                                                                                                                                                                                                                                                                                                                                                                                                                                                                                                                                                                                                                                                                                                                                                                                                                                                                                                                                                                                                                                                                                                                                                                                                                                                                                                                                                                                                                                                                                                                                                                                                                                                      | 1     | Zylinder             | 42   | 116025010 | 1     | Schwungrad              |
| 15   | 116025040                                                                                                                                                                                                                                                                                                                                                                                                                                                                                                                                                                                                                                                                                                                                                                                                                                                                                                                                                                                                                                                                                                                                                                                                                                                                                                                                                                                                                                                                                                                                                                                                                                                                                                                                                                                                                                                                                                                                                                                                                                                                                                                      | 1     | Gehäusedichtung      | 43   | 14005001  | 1     | Unterlegscheibe         |
| 16   | 216028002                                                                                                                                                                                                                                                                                                                                                                                                                                                                                                                                                                                                                                                                                                                                                                                                                                                                                                                                                                                                                                                                                                                                                                                                                                                                                                                                                                                                                                                                                                                                                                                                                                                                                                                                                                                                                                                                                                                                                                                                                                                                                                                      | 1     | Kolbenring           | 44   | 14001051  | 1     | Schraube                |
| 17   | 116028017                                                                                                                                                                                                                                                                                                                                                                                                                                                                                                                                                                                                                                                                                                                                                                                                                                                                                                                                                                                                                                                                                                                                                                                                                                                                                                                                                                                                                                                                                                                                                                                                                                                                                                                                                                                                                                                                                                                                                                                                                                                                                                                      | 1     | Kolben               | 45   | 116025013 | 1     | Schutzgitter Ventilator |
| 18   | 116025006                                                                                                                                                                                                                                                                                                                                                                                                                                                                                                                                                                                                                                                                                                                                                                                                                                                                                                                                                                                                                                                                                                                                                                                                                                                                                                                                                                                                                                                                                                                                                                                                                                                                                                                                                                                                                                                                                                                                                                                                                                                                                                                      | 1     | Kolbenbolzen         | 46   | 14013003  | 2     | Schraube                |
| 19   | 15023000                                                                                                                                                                                                                                                                                                                                                                                                                                                                                                                                                                                                                                                                                                                                                                                                                                                                                                                                                                                                                                                                                                                                                                                                                                                                                                                                                                                                                                                                                                                                                                                                                                                                                                                                                                                                                                                                                                                                                                                                                                                                                                                       | 2     | Sicherungsring       | 47   | 9200018   | 1     | Kondensator             |
| 20   | 416028017                                                                                                                                                                                                                                                                                                                                                                                                                                                                                                                                                                                                                                                                                                                                                                                                                                                                                                                                                                                                                                                                                                                                                                                                                                                                                                                                                                                                                                                                                                                                                                                                                                                                                                                                                                                                                                                                                                                                                                                                                                                                                                                      | 1     | Kolben komplett      | 48   | 8029000   | 1     | Schutzschalter          |
| 21   | 116025019                                                                                                                                                                                                                                                                                                                                                                                                                                                                                                                                                                                                                                                                                                                                                                                                                                                                                                                                                                                                                                                                                                                                                                                                                                                                                                                                                                                                                                                                                                                                                                                                                                                                                                                                                                                                                                                                                                                                                                                                                                                                                                                      | 2     | Ankerbolzen          | 49   | 116025042 | 1     | Kabel                   |
| 22   | 416025007                                                                                                                                                                                                                                                                                                                                                                                                                                                                                                                                                                                                                                                                                                                                                                                                                                                                                                                                                                                                                                                                                                                                                                                                                                                                                                                                                                                                                                                                                                                                                                                                                                                                                                                                                                                                                                                                                                                                                                                                                                                                                                                      | 1     | Triebstange komplett | 50   | 116003004 | 1     | Elektrogehäuse          |
| 24   | 12009000                                                                                                                                                                                                                                                                                                                                                                                                                                                                                                                                                                                                                                                                                                                                                                                                                                                                                                                                                                                                                                                                                                                                                                                                                                                                                                                                                                                                                                                                                                                                                                                                                                                                                                                                                                                                                                                                                                                                                                                                                                                                                                                       | 1     | Ölmeßstab            | 51   | 29026000  | 2     | Kabelführung            |
| 25   | 14013021                                                                                                                                                                                                                                                                                                                                                                                                                                                                                                                                                                                                                                                                                                                                                                                                                                                                                                                                                                                                                                                                                                                                                                                                                                                                                                                                                                                                                                                                                                                                                                                                                                                                                                                                                                                                                                                                                                                                                                                                                                                                                                                       | 1     | Schraube             | 52   | 116003005 | 1     | Elektro-Abdeckkappe     |
| 26   | 116025002                                                                                                                                                                                                                                                                                                                                                                                                                                                                                                                                                                                                                                                                                                                                                                                                                                                                                                                                                                                                                                                                                                                                                                                                                                                                                                                                                                                                                                                                                                                                                                                                                                                                                                                                                                                                                                                                                                                                                                                                                                                                                                                      | 4     | Gehäusedeckel        | 53   | 14006101  | 2     | Schraube                |
| 27   | 10010000                                                                                                                                                                                                                                                                                                                                                                                                                                                                                                                                                                                                                                                                                                                                                                                                                                                                                                                                                                                                                                                                                                                                                                                                                                                                                                                                                                                                                                                                                                                                                                                                                                                                                                                                                                                                                                                                                                                                                                                                                                                                                                                       | 1     | O-Ring               | 54   | 14013043  | 1     | Schraube                |
| 29   | 116025008                                                                                                                                                                                                                                                                                                                                                                                                                                                                                                                                                                                                                                                                                                                                                                                                                                                                                                                                                                                                                                                                                                                                                                                                                                                                                                                                                                                                                                                                                                                                                                                                                                                                                                                                                                                                                                                                                                                                                                                                                                                                                                                      | 1     | Kurbelwelle          | 55   | 116091017 | 1     | Dichtung                |
| 30   | 33036000                                                                                                                                                                                                                                                                                                                                                                                                                                                                                                                                                                                                                                                                                                                                                                                                                                                                                                                                                                                                                                                                                                                                                                                                                                                                                                                                                                                                                                                                                                                                                                                                                                                                                                                                                                                                                                                                                                                                                                                                                                                                                                                       | 1     | Kugellager           | 56   | 11158000  | 1     | Entllüftungsventil      |
| 31   | 116025001                                                                                                                                                                                                                                                                                                                                                                                                                                                                                                                                                                                                                                                                                                                                                                                                                                                                                                                                                                                                                                                                                                                                                                                                                                                                                                                                                                                                                                                                                                                                                                                                                                                                                                                                                                                                                                                                                                                                                                                                                                                                                                                      | 1     | Dichtungsring        | 57   | 113144004 | 1     | Zylinderkopf-Endstück   |
| 32   | 116025001                                                                                                                                                                                                                                                                                                                                                                                                                                                                                                                                                                                                                                                                                                                                                                                                                                                                                                                                                                                                                                                                                                                                                                                                                                                                                                                                                                                                                                                                                                                                                                                                                                                                                                                                                                                                                                                                                                                                                                                                                                                                                                                      | 1     | Gehäuse              | 58   | 14013082  | 2     | Schraube                |
|      | A CONTRACTOR OF THE STATE OF TH |       |                      | -    | 216028010 |       | Dichtungssatz komplett  |